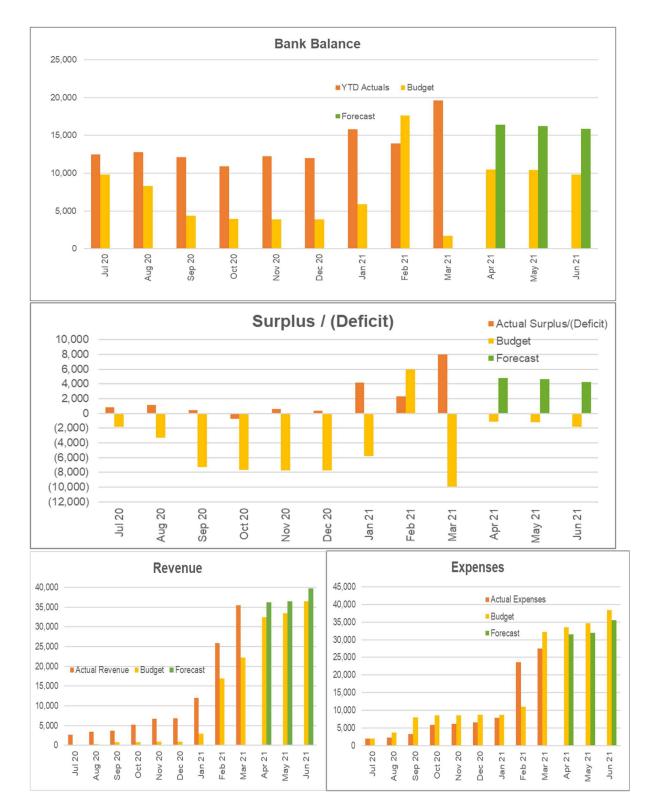

#### YEAR-TO-DATE VARIANCES

In March there was \$9,650 of revenue and \$3,980 of expenditure, with the bulk of revenue being made up of grants and registrations, while Nettyheads costs and registrations were the bulk of the expenditure.

At the end of March we had \$19,602 in the bank. This is \$17,892 above where we had budgeted and our current operating result of a profit of \$7,957 is also \$17,892 above budget. The main drivers in this result are:

- Registrations were received and paid earlier than in previous years. This has created a timing difference which will correct itself in the next month. There has been \$24,350 received in registrations, \$518 owing, bringing total registrations to \$24,868 against a whole year budget of \$24,695. I am expecting there to be minimal remaining registrations, perhaps another \$600.
  - Registrations and court fees (Lights) are lower than expected due to the new charging regime of NNA for lights and registrations not increasing (except 23s). I am expecting this to come in \$1,363 under.
  - Between registrations revenue and costs, I am expecting a net improvement over budget of \$2,100, as a result of slightly lower (than predicted) rego fees for NNA and court costs, plus very slightly higher registration revenue.
- We received the following unbudgeted income:
  - \$1,000 grant for the NSW government
  - $\circ$  \$1,500 in sponsorship from the Bowling Club for the 2020 season
  - \$1,500 from Port Waratah Coal for preseason training
  - A further \$1,500 from Port Waratah for uniforms for Juniors
  - An additional \$1,000 of sponsorship from the Bowlo Club (on top of their annual \$3,000 sponsorship) to subsidise the 23s registration costs
- We have spent \$1,174 on end of season activities, whereas we had budgeted a net cost of \$3,950 for a presentation

We have \$521 outstanding rego fees. I continue to follow up players and coaches.

### **FORECAST**

I am forecasting that we will finish the financial year with \$15,874 in the bank and a surplus of \$4,229. This is based on the following assumption(s):

• Spending a further \$3,000 on uniforms